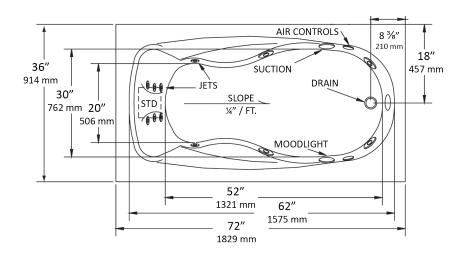

## 5004/5504 Baywood™ 72" x 36" x 19 3/4" Swirl-way® Whirlpool and Bathtub

## NOTES:

- 1. Pump location is shown for clarity.
- Required pump motor access is 20" W x 15" H.
- Measurements may vary 1/4" (+/-)
- If a factory installed nailing flange is added to a unit, add 1/8" to each side flanged.
- Removable apron is available for this unit.
- These dimensions are nominal and subject to change without notice.

| SPECIFICATIONS             |                                                                                                     |                            |                                               |
|----------------------------|-----------------------------------------------------------------------------------------------------|----------------------------|-----------------------------------------------|
| Specification              | Description                                                                                         | Specification              | Description                                   |
| Material                   | Acrylic, fiberglass reinforced                                                                      | Warranty                   | Limited Ten Year                              |
| Construction               | Self-contained, pre-plumbed whirlpool bath system mounted on a pre-leveled base                     | Water Capacity             | 48 gal. (min)<br>60 gal. (max)                |
| Number of Jets             | 12                                                                                                  | Shipping Weight            | Whirlpool - 180 lbs                           |
| Floor Loading<br>Weight    | 47 lbs. / sq.ft.                                                                                    |                            | Bathtub - 160 lbs                             |
| ESSENTIALS PACKAGE         |                                                                                                     | COMFORT PACKAGE            |                                               |
| Pump Motor                 | Single speed induction pump, 9 AMP                                                                  | Pump Motor                 | Variable speed induction pump, 9 AMP          |
| On/Off Control             | One button on/off electronic keypad                                                                 | On/Off Control             | Multi-function electronic keypad              |
| Electrical<br>Requirements | One 120V, 20 amp GFCI dedicated circuit. Optional heater: separate 120 V, 20 amp dedicated circuit. | Electrical<br>Requirements | Two separate 120 V, 20 amp dedicated circuits |