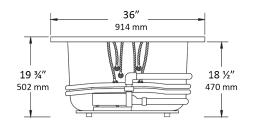

## NOTES:

- 1. Pump location is shown for clarity.
- Required pump motor access is 20" W x 15" H.
- Measurements may vary 1/4" (+/-)
- If a factory installed nailing flange is added to a unit, add 1/8" to each side flanged.
- Removable apron is available for this unit.
- These dimensions are nominal and subject to change without notice.