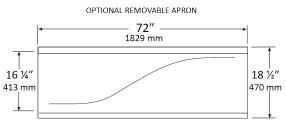

## NOTES:

- 1. Pump location is shown for clarity.
- Required pump motor access is 20" W x 15" H.
- Measurements may vary 1/4" (+/-)
- If a factory installed nailing flange is added to a unit, add 1/8" to each side flanged.
- Removable apron is available for this unit.
- These dimensions are nominal and subject to change without notice.