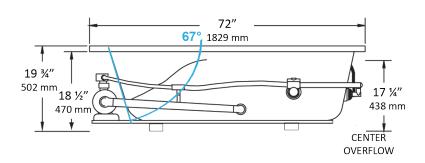

## NOTES:

- 1. Pump location is shown for clarity.
- Required pump motor access is 20" W x 15" H.
- Measurements may vary 1/4" (+/-)
- If a factory installed nailing flange is added to a unit, add 1/8" to each side flanged.
- Removable apron is available for this unit.
- These dimensions are nominal and subject to change without notice.