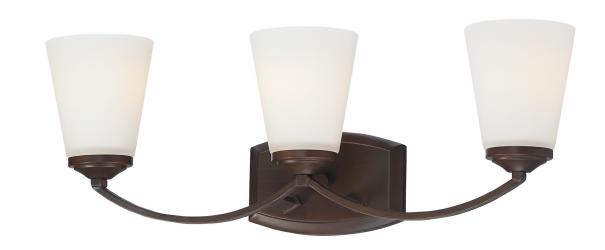

Item# UPC Code: 6963-284 747396090726

Product Family Name: Finish: Overland Park Bronze Category: Category Type: **BATH** Bath

Certification 4000164 Patents:

Notes:

Image File Name: 6963-284.jpg

## **MEASUREMENTS**

Width: Length: Height: Extension: 22.75 8.25 5.75 Height Adjustable: Min Overall Height: Max Overall Slope: No No Height:

Wire Length: Chain Length: Safety Cable Net Weight: 4.34

Included:

## **LAMPING**

No. of Bulbs: Light Type: A-19, MED 3 Max Bulb Socket: E26, MED Wattage:

100

Dimmable: Photocell Bulb/LED Rated Life Ballast: Yes Included: Included: Hours:

No

Color Temp.: CRI: Bulb/LED Initial Lumens: Delivered