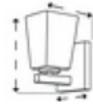

No

Canopy Length: Center to Bottom: Canopy Height: 2.25

6.0

Backplate Width: Backplate Height: Center to Top:

7.0 4.5

Canopy Width:

Lumens:

| Description:<br>Etched White |         | Material:<br>GLASS |
|------------------------------|---------|--------------------|
| Part No.:<br>G6961           |         | Quantity:          |
| Width:                       | Height: | Length:            |
| 4.5                          | 5.0     | 4.5                |