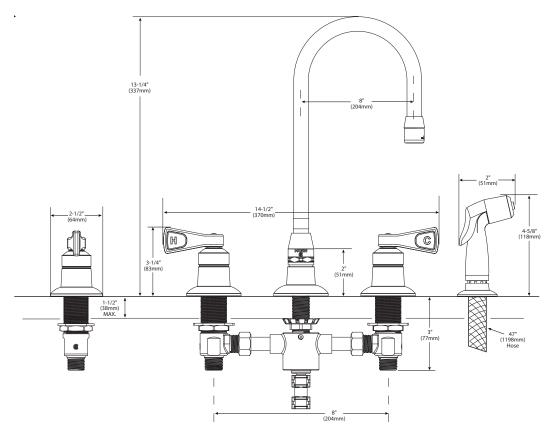

PERATION**

- Lever style handles with hot and cold color indicators
- Vandal resistant torx head screws
- 1/4 turn to open (clockwise to close)

#### FLOW

Aerator is limited to 2.2GPM Max (8.34 Min.)

#### **CARTRIDGE**

- · Brass shell, ceramic disc cartridge
- Nonmetallic/nonferrouse and ceramic material

### **STANDARDS**

- Third party certified to meet ASME A112.18.1/CSA B125.1 and all applicable specifications referenced therein
- Certified to NSF 61/9 & 372
- Complies with California Proposition 65 and with the Federal Safe Drinking Water Act
- ADA ( for lever handles

#### WARRANTY

· Warranted for 5 years against material or manufacturing defects



Two-Handle Kitchen Faucet w/Side Spray

**Model:** 8242



**NOTE**: Designed to be installed through 4 holes – 1-9/32" min. dia.



## **CRITICAL DIMENSIONS**

(DO NOT SCALE)