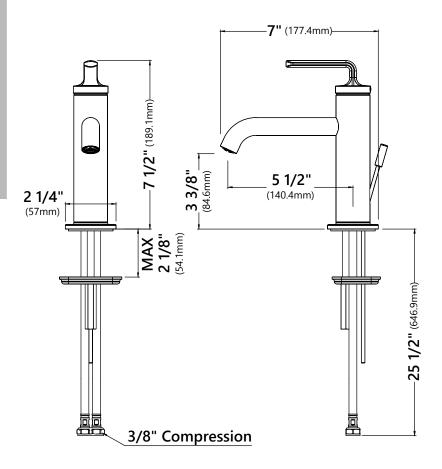

## **Faucet Dimensions**

Overall Height: 7 1/2" Overall Width: 2 1/4" Spout Height: 3 3/8" Spout Reach: 5 1/2"

## **Features**

- Basin Faucet
- Brass Body
- Lead Free Brass Waterway
- Flow Rate 1.2gpm (4.5L/min) @ 60 psi
- 25mm Ceramic Cartridge
- 30" Integrated Nylon Waterlines
- Dome Shaped Screen Washer
- Slot Type Aerator
- Connections 3/8"
- Max Deck Thickness: 2 1/2"
- TPI of Aerator M16.5\*1