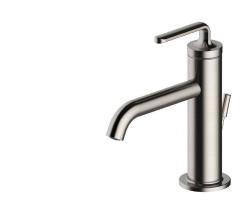

# **KBF-1221**

# Single Lever Basin Bathroom Faucet

#### **Available Finishes**

- · Brushed Gold
- Gunmetal
- Matte Black
- Spot Free Stainless Steel
- Spot Free Brushed Gold