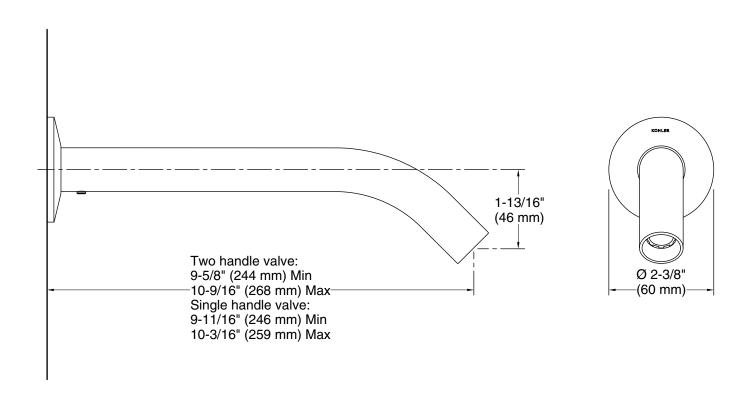

### **Technical Information**

All product dimensions are nominal.

Faucet:

Flow rate: 1.2 gal/min (4.5 l/min)

Pressure: 60 psi (4.1 bar)

Drain included: No

Spout:

Spout reach: 10" (254 mm)