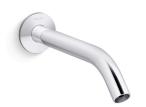

## **Components®**

Wall-mount bathroom sink faucet spout with Tube design, 1.2 gpm

K-T23890

#### **Features**

- Stationary spout
- 10" (254 mm) spout reach
- 1.2 gpm (4.5 lpm) maximum flow rate at 60 psi (4.14 bar)
- Drain sold separately
- Coordinates with other products in the Components collection