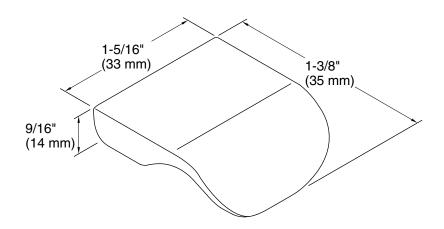

#### **Features**

- 1-5/16" (33 mm) cabinet knob.
- Coordinates with other products in the Avid collection.

# **Technical Information**

All product dimensions are nominal.

Material: Zinc