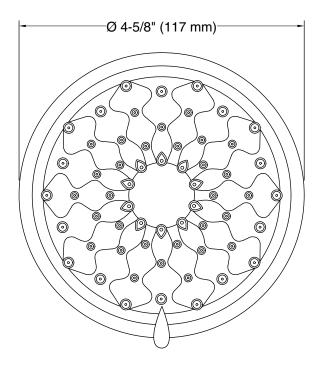

#### Features

- Advanced spray engine provides three alternate experiences: wide coverage, intense drenching, and targeted spray.
- Wide coverage spray produces an encompassing spray for everyday use.
- Intense drenching spray delivers a forceful spray ideal for rinsing shampoo from hair.
- Targeted spray is a focused stream for targeting sore muscles or use as a utility spray.
- Thumb tab allows for a smooth transition between sprays.
- MasterClean<sup>™</sup> sprayface features an easy-to-clean surface that withstands mineral buildup.
- 2.5 gpm (9.5 lpm) maximum flow rate at 45 psi (3.1 bar).

#### **Technical Information**

All product dimensions are nominal.

Drain included: No