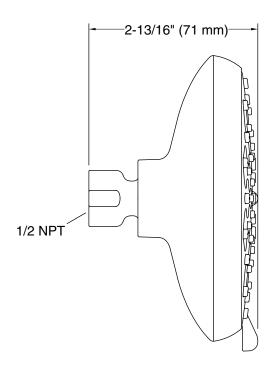

#### Installation

- Wall-mount.
- 1/2 -14 NPT connection.
- Shower arm and flange sold separately.

#### **Technical Information**

All product dimensions are nominal.

Drain included: No