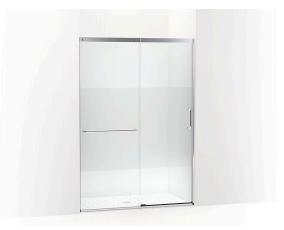

### **Features**

- Frameless design emphasizes glass and creates a sleek, minimalist look.
- Vertical handle with inside knob on moving panel.
- Gently-curved towel bar provides integrated storage on fixed panel.
- Tempered glass ensures maximum safety and durability.
- CleanCoat® technology creates a protective barrier that repels water, prevents dirt and minerals from collecting, and makes it easier to remove hard water spots.
- Smooth, easy-to-clean wall jambs.
- Full-length moving panel seal provides excellent water containment.
- Coordinates with other items in the Elate collection.

### Material

- Frameless, heavy 5/16" (8 mm) thick Crystal Clear tempered glass with privacy band.
- Anodized aluminum prevents rust and corrosion.

### Installation

- Shower door is 75-1/2" (1918 mm) tall, with a lofty 72-11/16" (1846 mm) of walk-through height.
- 3-3/8" (86 mm) width adjustment.
- Fits opening widths 50-1/4" 53-5/8" (1276 1362 mm).
- Out-of-plumb adjustability simplifies installation.
- Door can be installed to open to the left or right to suit your bathroom layout.
- For residential use only.
- Not for use in hospitality.