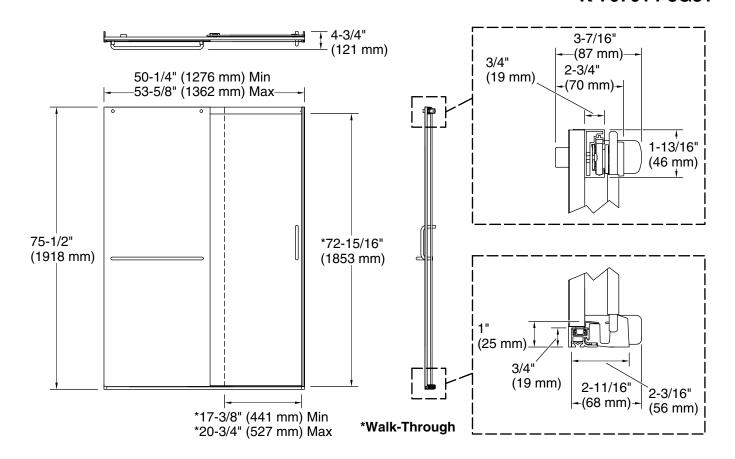

### Installation

- Shower door is 75-1/2" (1918 mm) tall, with a lofty 72-11/16" (1846 mm) of walk-through height.
- 3-3/8" (86 mm) width adjustment.
- Fits opening widths 50-1/4" 53-5/8" (1276 1362 mm).
- Out-of-plumb adjustability simplifies installation.
- Door can be installed to open to the left or right to suit your bathroom layout.
- For residential use only.
- Not for use in hospitality.

### **Technical Information**

All product dimensions are nominal.

Installation type: For shower base installation

Opening Width - 50-1/4" (1276 mm)

Min:

Opening Width - 53-5/8" (1362 mm)

Max:

Walk-through - Min: 17-3/8" (441 mm)
Walk-through - Max: 20-3/4" (527 mm)
Base-To-Wall 1/2" (13 mm)

Radius - Max:

Glass thickness: 5/16" (8 mm)
Glass coating: CleanCoat®