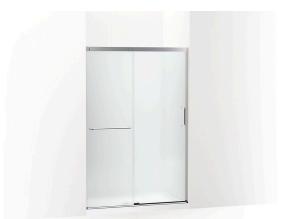

## Elate™ Sliding shower door, 70-1/2" H x 44-1/4 - 47-5/8" W K-707606-6D3

## Features

- Frameless design emphasizes glass and creates a sleek, minimalist look.
- Vertical handle with inside knob on moving panel.
- Gently-curved towel bar provides integrated storage on fixed panel.
- Tempered glass ensures maximum safety and durability.
- CleanCoat<sup>®</sup> technology creates a protective barrier that repels water, prevents dirt and minerals from collecting, and makes it easier to remove hard water spots.
- Smooth, easy-to-clean wall jambs.
- Full-length moving panel seal provides excellent water containment.
- Upgrade to heavy 5/16" (8 mm) thick glass and tall height shower door by selecting K-707613-8G81.
- Coordinates with other items in the Elate collection.

## Material

- Frameless, 1/4" (6 mm) thick Frosted tempered glass.
- Anodized aluminum prevents rust and corrosion.

#### Installation

- Fits opening widths 44-1/4" 47-5/8" (1124 mm –1210 mm).
- 70-1/2" (1791 mm) high, with 67-11/16" (1719 mm) walkthrough height.
- 3-3/8" (86 mm) width adjustment.
- Out-of-plumb adjustability simplifies installation.
- Door can be installed to open to the left or right to suit your bathroom layout.
- For residential use only.
- Not for use in hospitality.