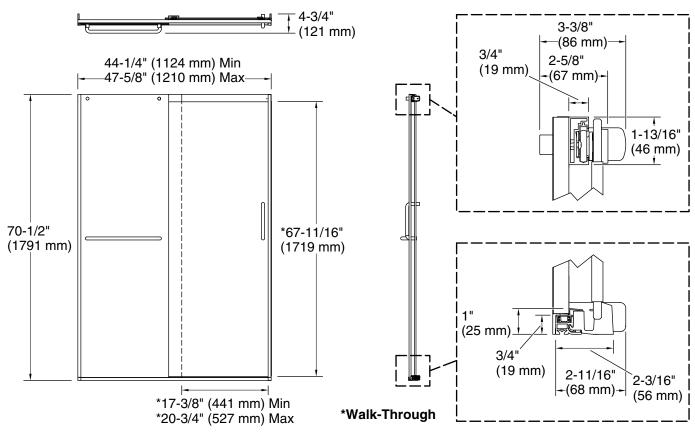

#### Installation

- Fits opening widths 44-1/4" 47-5/8" (1124 mm –1210 mm).
- 70-1/2" (1791 mm) high, with 67-11/16" (1719 mm) walkthrough height.
- 3-3/8" (86 mm) width adjustment.
- Out-of-plumb adjustability simplifies installation.
- Door can be installed to open to the left or right to suit your bathroom layout.
- For residential use only.
- Not for use in hospitality.

## **Technical Information**

All product dimensions are nominal.

| Installation type:            | For shower base installation |
|-------------------------------|------------------------------|
| Opening Width -<br>Min:       | 44-1/4" (1124 mm)            |
| Opening Width -<br>Max:       | 47-5/8" (1210 mm)            |
| Walk-through - Min:           | 17-3/8" (441 mm)             |
| Walk-through - Max:           | 20-3/4" (527 mm)             |
| Base-To-Wall<br>Radius – Max: | 1/2" (13 mm)                 |
| Glass thickness:              | 1/4" (6 mm)                  |
| Glass coating:                | CleanCoat®                   |
|                               |                              |

#### Notes

Install this product according to the installation instructions.

The vertical opening should be a minimum of 73-13/16" (1875 mm) to allow for installation clearance.