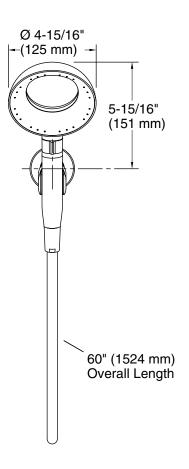

#### **Technical Information**

All product dimensions are nominal.

# Handshower:

Rated maximum

1.5 gal/min (5.7 l/min)

flow:

Pressure: 45 psi (3.1 bar)