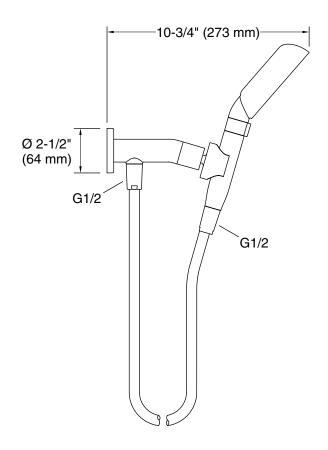

#### **Technical Information**

All product dimensions are nominal.

# Handshower:

Rated maximum

1.5 gal/min (5.7 l/min)

flow:

Pressure: 45 psi (3.1 bar)