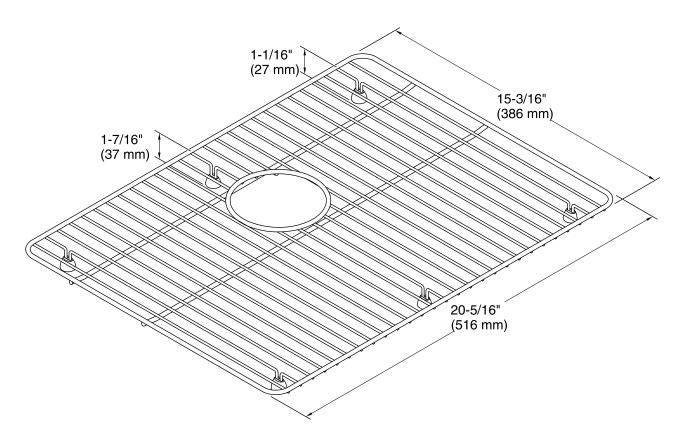

stainless steel sink rack, 20-5/16" x 15-3/16"

K-80049

## **Technical Information**

All product dimensions are nominal.