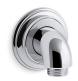

### Wall-mount supply elbow with check valve K-22173

#### **Features**

- For use with a handshower and hose (sold separately).
- Includes check valve for backflow prevention.
- Coordinates with Bancroft and Devonshire faucets and accessories.

#### Material

- Brass construction.
- KOHLER finishes resist corrosion and tarnishing.

#### Installation

Wall-mount.