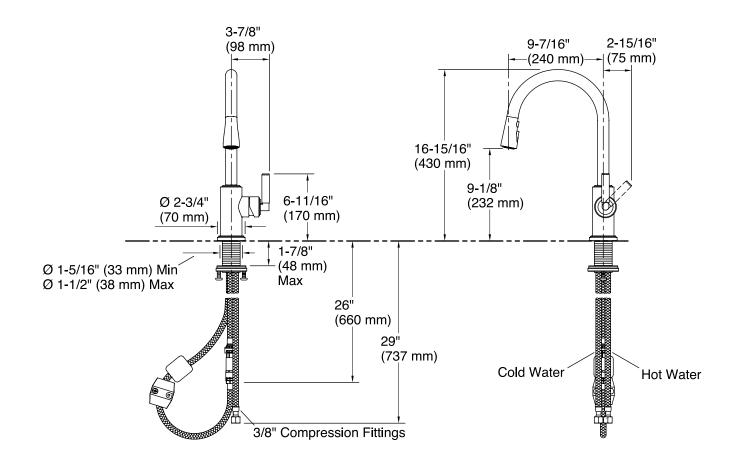

## **FEATURES**

- Solid brass construction for durability and reliability
- Single-hole mount allows for less counter clutter
- Flexible hose connections
- Spout rotates 360 degrees with 9-1/8" (232 mm) clearance below the spout
- Three-function pull-down sprayhead with touch-control allows you to switch between stream, Sweep® spray and Boost technology
- 1.5 gal/min (5.7 l/min) flow rate
- Complements the Vir Stil® Minimal kitchen faucet collection