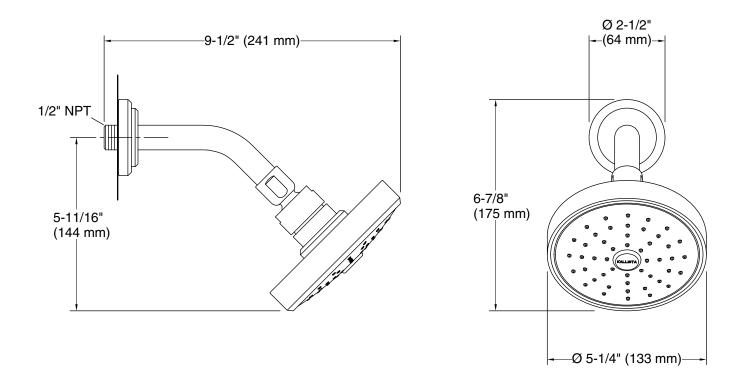

## Laura Kirar Air-Induction Showerhead with Arm

## FEATURES

- Solid brass construction for durability and reliability
- Sprayface resists hard water build-up and is easy to clean
- 1.75 gal/min (6.6 l/min) flow rate
- Air-induction technology
- Complements Laura Kirar collections