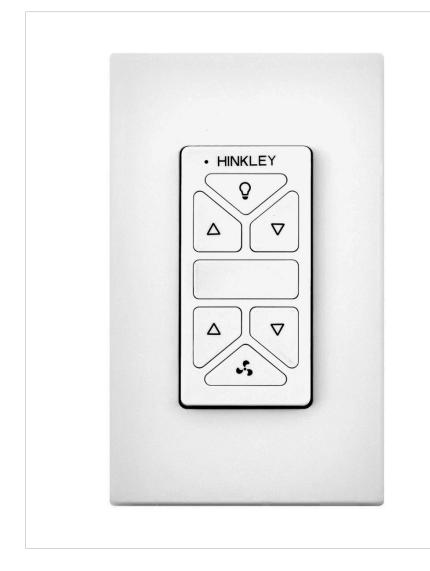

## HIRO CONTROL

## 980014FWH

HIRO CONTROL NON REVERSING

HIRO's all-in-one wireless remote and wall control combines flexible operation for fan speed and light control with ease of installation for multiple configurations. Versatile and easy-to-use, HIRO requires no wires, is compatible with all Hinkley fans, and incorporates WiFi and highly-reliable RF technology – ensuring seamless communication between system components.

## **PRODUCT DETAILS:**

- Suitable for use in dry (indoor) locations as defined by NEC and CEC. Meets United States UL Underwriters Laboratories & CSA Canadian Standards Association Product Safety Standards
- All-in-one wall/remote control included
- Features a manual switch to turn off and on
- Integrates with other smart home products including voice assistants from Amazon and Google
- Secures to a flat wall or a single/multiple gang switch box. Nestles within a standard decorative opening face plate.
- Configures for use as a wall-mount control or handheld remote
- · Manual reverse located at the fan, not the control
- · Neutral perfection with a flawless white finish enhances design