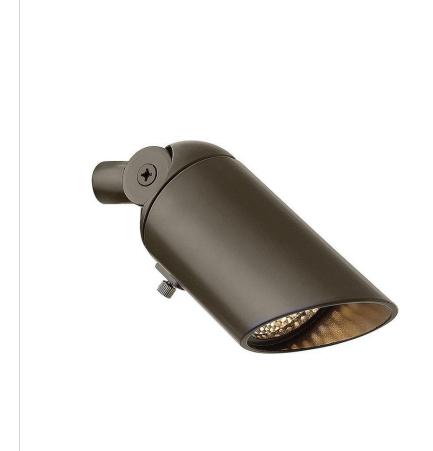

## **SPOT LIGHT**

## 1536BZDN

MR16 DOWN LIGHT

| DETAILS   |               |
|-----------|---------------|
| FINISH:   | Bronze        |
| MATERIAL: | Cast Aluminum |

| DIMENSIONS     |      |
|----------------|------|
| WIDTH:         | 5.8" |
| HEIGHT:        | 3.3" |
| DEPTH:         | 2.5  |
| WEIGHT:        | 1    |
| TOP TO OUTLET: | 0    |

## PRODUCT DETAILS:

- Surface mount, 0015BZ, required but not included.
- Classic lines and heritage details complement traditional architecture
- Warm rich light bronze tone
- Please refer to Hinkley's Warranty for complete product warranty details; some warranty limitations may apply.