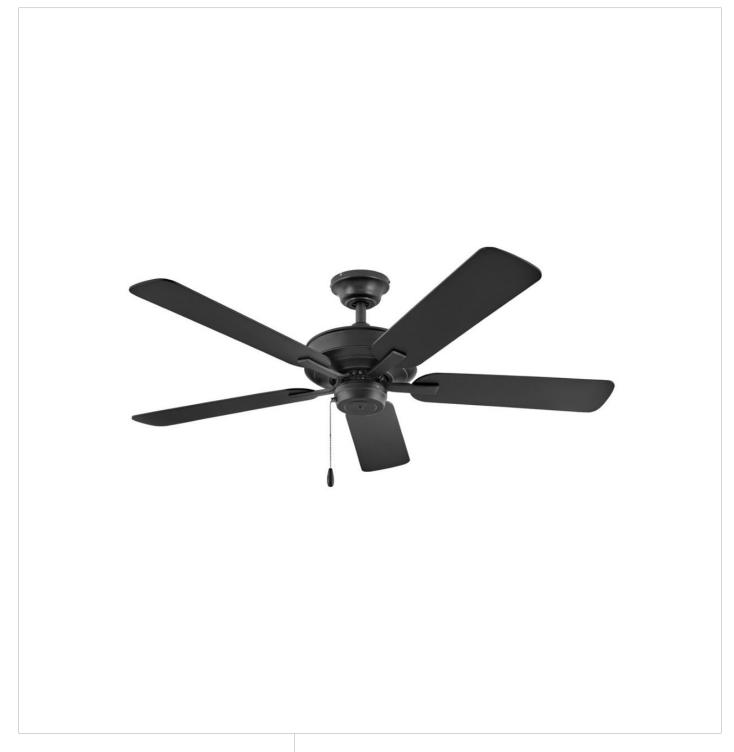

## 903352FMB-NWA

The Metro Wet ceiling fan evokes a sense of timeless tradition to indoor and outdoor settings. Composed of Composite blades, Metro is available in Brushed Nickel with Silver blades, Chalk White with Chalk White blades, Matte Black with Matte Black blades, and Metallic Matte Bronze with Walnut blades. Wet-rated, Metro Wet is versatile enough to be used for both indoor and outdoor spaces and is part of the Regency Collection.

FINISH: Matte Black

WIDTH: 52"
HEIGHT: 13.8"
BLADE COUNT: 5

HINKLEY 33000 Pin Oak Parkway Avon Lake, OH 44012 **PHONE: (440) 653-5500** Toll Free: 1 (800) 446-5539 hinkley.com