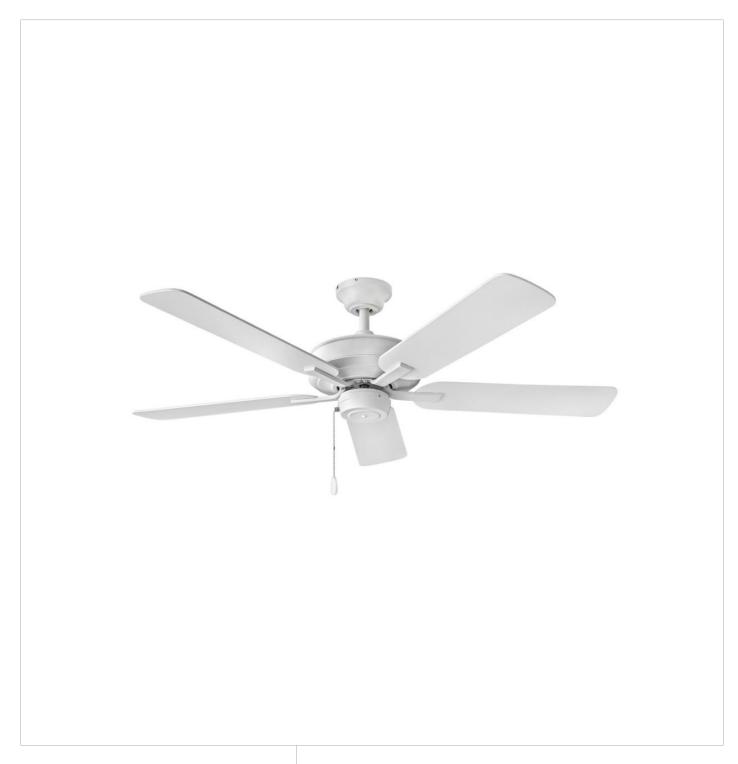

## 903352FCW-NWA

The Metro Wet ceiling fan evokes a sense of timeless tradition to indoor and outdoor settings. Composed of Composite blades, Metro is available in Brushed Nickel with Silver blades, Chalk White with Chalk White blades, Matte Black with Matte Black blades, and Metallic Matte Bronze with Walnut blades. Wet-rated, Metro Wet is versatile enough to be used for both indoor and outdoor spaces and is part of the Regency Collection.

FINISH: Chalk White

WIDTH: 52"
HEIGHT: 13.8"
BLADE COUNT: 5

HINKLEY 33000 Pin Oak Parkway Avon Lake, OH 44012 **PHONE: (440) 653-5500** Toll Free: 1 (800) 446-5539 hinkley.com