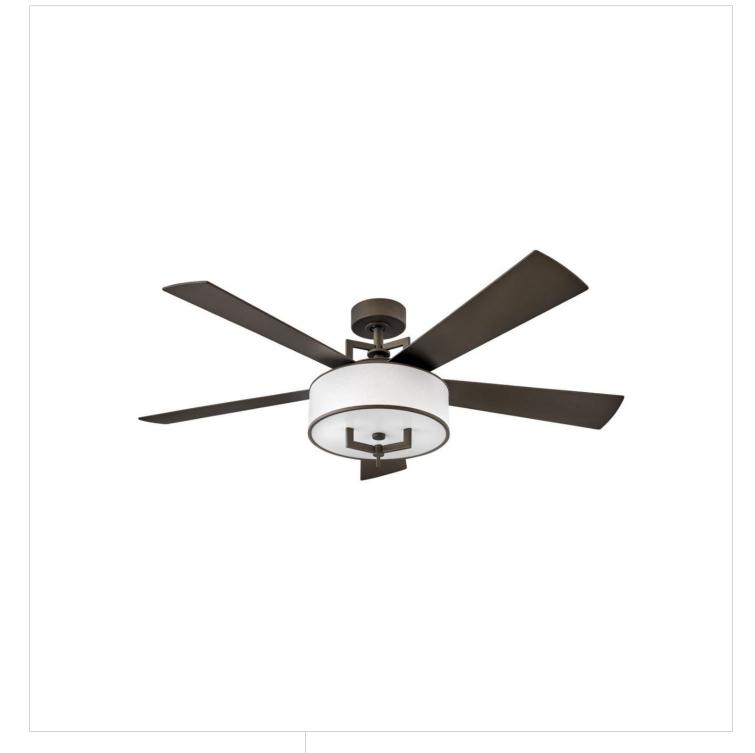

## **HAMPTON**

HAMPTON 56" LED FAN

## 903056FMM-LID

Hampton is a modern transitional design, offering the ultimate in urban sophistication. The minimal, rectangular frame, paired with a decorative acrylic etched bottom lens and sleek blades is softened by a contemporary off-white linen drum shade. Available in Metallic Matte Bronze with Walnut or Metallic Matte Bronze blades, Brushed Nickel with Walnut or Silver blades, Heritage Brass with Birch or Matte White blades, Hampton is perfect for any interior decor.

**FINISH**: Metallic Matte Bronze **GLASS**: Etched Acrylic Lens

WIDTH: 56"
HEIGHT: 17"
BLADE COUNT: 5

**HINKLEY** 33000 Pin Oak Parkway Avon Lake, OH 44012 **PHONE: (440) 653-5500** Toll Free: 1 (800) 446-5539 hinkley.com