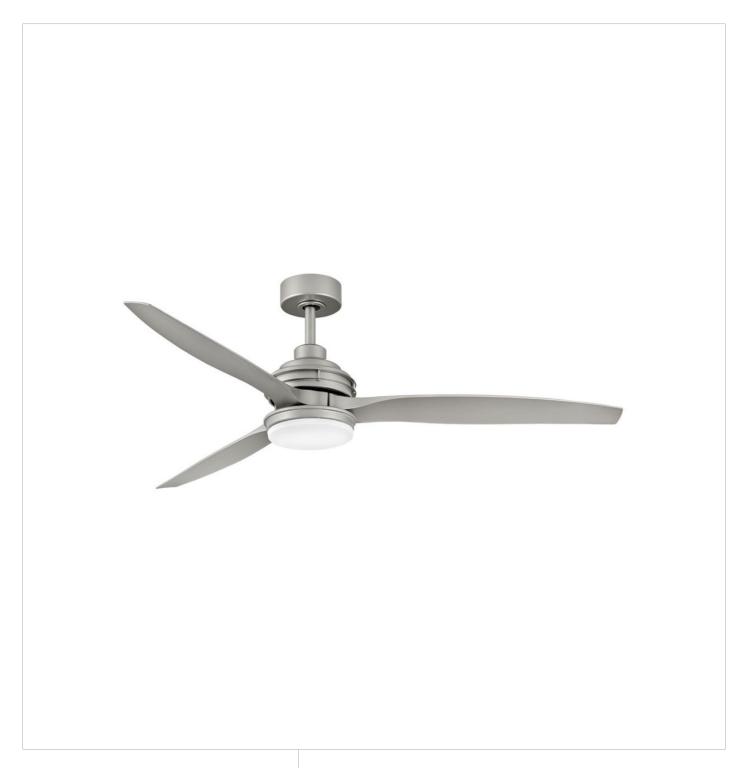

## ARTISTE 60" LED FAN

## 900160FBN-LWD

Artiste offers a transitional silhouette to enhance any and all spaces. Elegantly tapered blades are available in a wide array of fashionable finishes to cool and accentuate a space in style. Its integrated LED lighting and DC motor technology deliver excellent energy efficiency. Artiste is so versatile; it can be used for both indoor and outdoor spaces. Blades are included with every fan.

FINISH: Brushed Nickel GLASS: Etched Opal

WIDTH: 60" HEIGHT: 15.5" BLADE COUNT: 3

**HINKLEY** 33000 Pin Oak Parkway Avon Lake, OH 44012 **PHONE: (440) 653-5500** Toll Free: 1 (800) 446-5539 hinkley.com