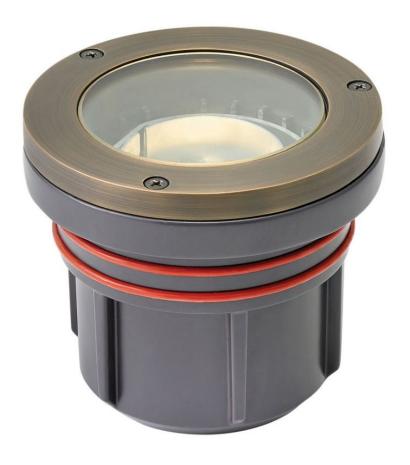

## FLAT TOP WELL LIGHT 120V

HARDY ISLAND LED 12W 3000K FLAT TOP WELL LIGHT

## 55702MZ3K

Named after the ruggedly beautiful island off the coast of British Columbia; Hardy Island products are impeccably designed to defy the harshest environments. Its suitability for use in wet locations assure extreme protection outdoors; while its LumaCORE LED accent lighting assure users full control over wattage and color temperature.

FINISH: Matte Bronze

**WIDTH**: 4.5" HEIGHT: 4" **DEPTH**: 4.5"

LIGHT SOURCE: Integrated LED WATTAGE: 12w LED \*Included

33000 Pin Oak Parkway Avon Lake, OH 44012

PHONE: (440) 653-5500

Toll Free: 1 (800) 446-5539