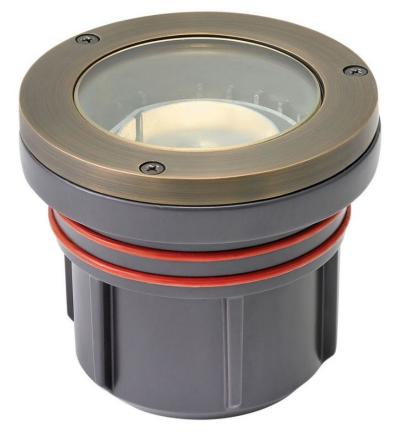

## FLAT TOP WELL LIGHT 120V

HARDY ISLAND LED 12W 2700K FLAT TOP WELL LIGHT

## 55702MZ27K

Named after the ruggedly beautiful island off the coast of British Columbia; Hardy Island products are impeccably designed to defy the harshest environments. Its suitability for use in wet locations assure extreme protection outdoors; while its LumaCORE LED accent lighting assure users full control over wattage and color temperature.

HINKLEY

FINISH: Matte Bronze WIDTH: 4.5" HEIGHT: 4" LIGHT SOURCE: Integrated LED WATTAGE: 12w LED \*Included

HINKLEY 33000 Pin Oak Parkway Avon Lake, OH 44012 PHONE: (440) 653-5500 Toll Free: 1 (800) 446-5539 hinkley.com