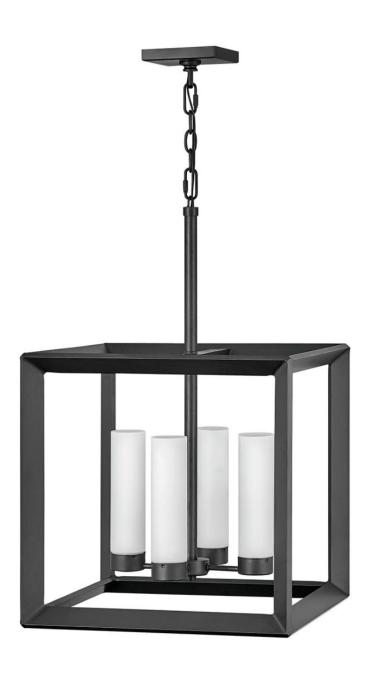

## **RHODES**

MEDIUM SINGLE TIER

## 29304BGR-LV

Rhodes exudes warmth and a handsome appeal with a clean; transitional design and generous proportions. Perfectly suited for either exterior or interior spaces; the Brushed Graphite finish and etched Opal glass perfectly complement the robust framework.

FINISH: Brushed Graphite

GLASS: Etched Opal

**WIDTH**: 18.3" **HEIGHT**: 28.3"

**LIGHT SOURCE**: LED Lamp

WATTAGE: 4-3.50w Cand. LED \*Included

**HINKLEY** 33000 Pin Oak Parkway Avon Lake, OH 44012 **PHONE: (440) 653-5500** Toll Free: 1 (800) 446-5539 hinkley.com