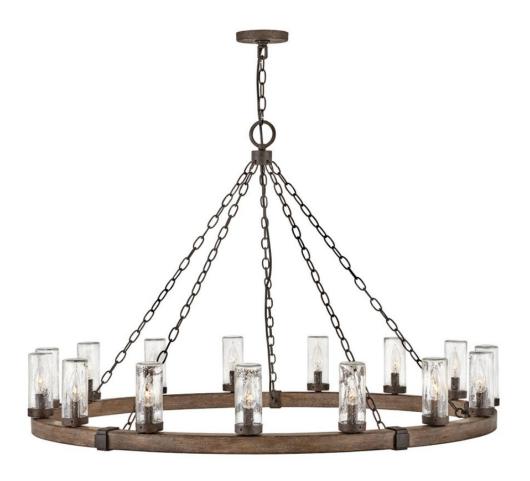

## **SAWYER**

EXTRA LARGE SINGLE TIER

## 29209SQ-LL

The fresh, rustic design of the Sawyer collection will inject any outdoor living experience with the warm, cozy ambiance of an indoor setting. Constructed with Hinkley's own anti-corrosion coating, Sawyer ensures maximum resiliency and performance in the elements.

FINISH: Sequoia
GLASS: Clear Seedy

**WIDTH**: 46" **HEIGHT**: 28.5"

LIGHT SOURCE: LED Lamp

WATTAGE: 15-5w Cand. LED \*Included

**HINKLEY** 33000 Pin Oak Parkway Avon Lake, OH 44012 **PHONE: (440) 653-5500** Toll Free: 1 (800) 446-5539 hinkley.com