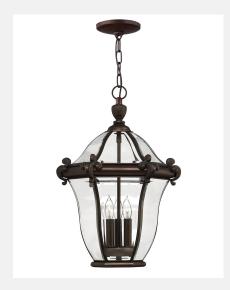

## **Large Hanging Lantern 2442CB**

ITEM NUMBER 2442CB BRAND Hinkley Lighting MATERIAL Solid Brass

**GLASS** Clear, Bent, Beveled and Bound

HEIGHT 20.0" WIDTH 14.0" 120v VOLTAGE WATTAGE

3-40w Cand. CERTIFICATION C-US Damp Rated

• Bold and robust dark bronze finish

**FINISH** Copper Bronze

AT HINKLEY, WE EMBRACE THE DESIGN PHILOSOPHY THAT YOU CAN MERGE TOGETHER THE LIGHTING, FURNITURE, ART, COLORS AND ACCESSORIES YOU LOVE INTO A BEAUTIFUL ENVIRONMENT THAT DEFINES YOUR OWN PERSONAL STYLE. WE HOPE YOU WILL BE INSPIRED BY OUR COMMITMENT TO KEEP YOUR 'LIFE AGLOW.'