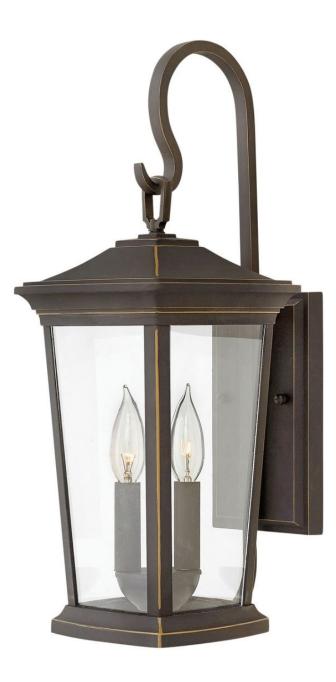

## BROMLEY

## MEDIUM WALL MOUNT LANTERN

## 2364OZ-LL

Bromley's handsome silhouette features an updated traditional design that combines elegant and stately details. These dignified die-casted aluminum fixtures convey sophistication in a Oil Rubbed Bronze finish that complements any façade. Specialty touches such as a "Shepherd's Hook" decorative scrolled arm and multiple mounting points highlight Bromley's homage to tradition and quality.

## HINKLEY

FINISH: Oil Rubbed Bronze GLASS: Clear WIDTH: 8" HEIGHT: 20" LIGHT SOURCE: LED Lamp WATTAGE: 2-5w Cand. LED \*Included

HINKLEY 33000 Pin Oak Parkway Avon Lake, OH 44012 PHONE: (440) 653-5500 Toll Free: 1 (800) 446-5539 hinkley.com