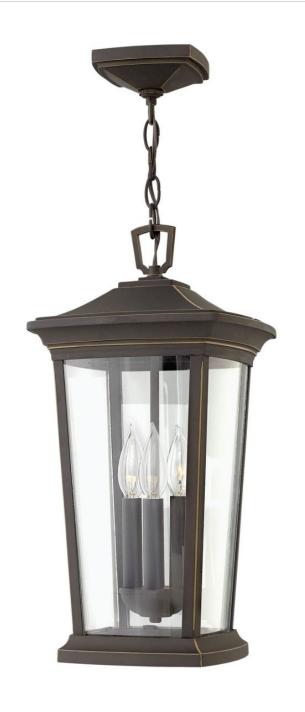

## **BROMLEY**

LARGE HANGING LANTERN

## 2362OZ-LL

Bromley's handsome silhouette features an updated traditional design that combines elegant and stately details. These dignified die-casted aluminum fixtures convey sophistication in a Oil Rubbed Bronze finish that complements any façade. Specialty touches such as a "Shepherd's Hook" decorative scrolled arm and multiple mounting points highlight Bromley's homage to tradition and quality.

FINISH: Oil Rubbed Bronze

GLASS: Clear WIDTH: 10" HEIGHT: 19.3"

**LIGHT SOURCE**: LED Lamp

WATTAGE: 3-5w Cand. LED \*Included

**HINKLEY** 33000 Pin Oak Parkway Avon Lake, OH 44012 **PHONE: (440) 653-5500** Toll Free: 1 (800) 446-5539 hinkley.com