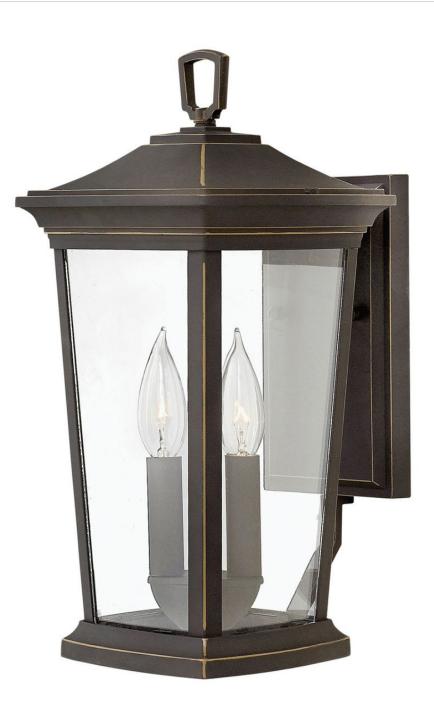

## BROMLEY

## SMALL WALL MOUNT LANTERN

## 2360OZ-LL

Bromley's handsome silhouette features an updated traditional design that combines elegant and stately details. These dignified die-casted aluminum fixtures convey sophistication in a Oil Rubbed Bronze finish that complements any façade. Specialty touches such as a "Shepherd's Hook" decorative scrolled arm and multiple mounting points highlight Bromley's homage to tradition and quality.

## HINKLEY

FINISH: Oil Rubbed Bronze GLASS: Clear WIDTH: 8" HEIGHT: 15.5" LIGHT SOURCE: LED Lamp WATTAGE: 2-5w Cand. LED \*Included

HINKLEY 33000 Pin Oak Parkway Avon Lake, OH 44012 PHONE: (440) 653-5500 Toll Free: 1 (800) 446-5539 hinkley.com