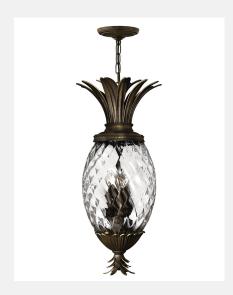

## Large Pendant 2222PZ

ITEM NUMBER 2222PZ BRAND Hinkley Lighting MATERIAL Aluminum **GLASS** Clear Optic HEIGHT 28.5" WIDTH 12.5" VOLTAGE 120v WATTAGE 4-40w Cand.

CERTIFICATION C-US Damp Rated

- This chain or cable hung fixture may be installed on any sloped ceiling.
- Suitable for use in damp (interior moist and outdoor no direct rain or sprinkler) locations as defined by NEC and CEC. Meets United States UL Underwriters Laboratories & CSA Canadian Standards Association

FINISH Pearl Bronze

FEATURES AND

AT HINKLEY, WE EMBRACE THE DESIGN PHILOSOPHY THAT YOU CAN MERGE TOGETHER THE LIGHTING, FURNITURE, ART, COLORS AND ACCESSORIES YOU LOVE INTO A BEAUTIFUL ENVIRONMENT THAT DEFINES YOUR OWN PERSONAL STYLE. WE HOPE YOU WILL BE INSPIRED BY OUR COMMITMENT TO KEEP YOUR 'LIFE AGLOW.'