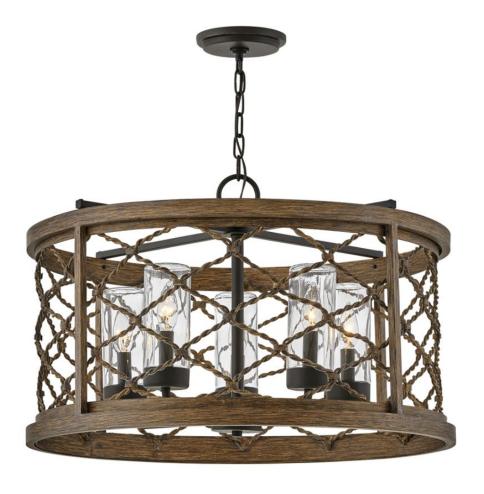

## 12395OZ

Finn fuses contemporary style and California coastal modern, making it ideal for either indoor or outdoor living. Finn features a warm wood finish with a jute rope inspired metal that has been handcrafted to reinforce the true coastal vibe. Finn is available in an Oil Rubbed Bronze with Sequoia finish.

FINISH: Oil Rubbed Bronze

GLASS: Clear Seedy

WIDTH: 26"

**HEIGHT**: 16.5"

LIGHT SOURCE: Socket WATTAGE: 5-60w Cand.

**HINKLEY** 33000 Pin Oak Parkway Avon Lake, OH 44012 **PHONE: (440) 653-5500** Toll Free: 1 (800) 446-5539 hinkley.com