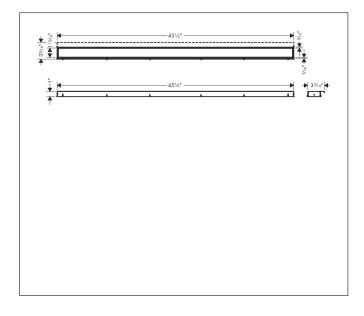

## **Drawing**

## **Features**

- Consists of: design trim, height adjustable frame, wall installation flange
- Mounting type: wall-mounted, free in the floor
- Easy to clean surface
- Easy adjustment to tile thickness with height adjustable frame (7 - 18 mm)
- Tile thickness: up to 18 mm
- Suitable for any type of tile
- Up to 60 I/min drainage capacity
- Where to use: new construction, renovation
- Grate removal tool allows easy removal of the trim
- Wall mounting possible
- tile inlay depth: 12 mm
- Grate material: Stainless Steel 304 (1.4301)
- Suitable for primary and secondary drainage
- Frame width: 62 mm