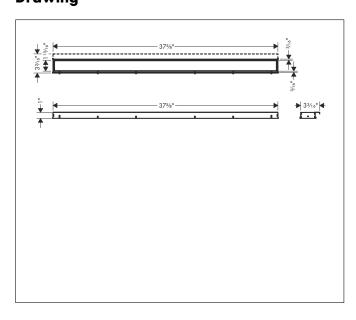

## **Drawing**

## **Features**

- Consists of: design trim, height adjustable frame, wall installation flance
- Mounting type: wall-mounted, free in the floor
- Easy to clean surface
- Easy adjustment to tile thickness with height adjustable frame (7 – 18 mm)
- Tile thickness: up to 18 mm
- Suitable for any type of tile
- Up to 60 I/min drainage capacity
- Where to use: new construction, renovation
- Grate removal tool allows easy removal of the trim
- Wall mounting possible
- tile inlay depth: 12 mm
- Grate material: Stainless Steel 304 (1.4301)
- Suitable for primary and secondary drainage
- Frame width: 62 mm