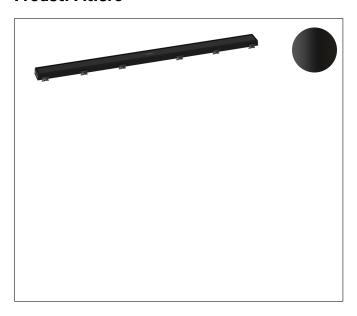

Brand hansgrohe

Art. Name RainDrain Match Trim 39 3/8" with Height Adjustable Frame

Art. Nr. 56041671 Surface matte black

Pos.

## **Product Picture**

1