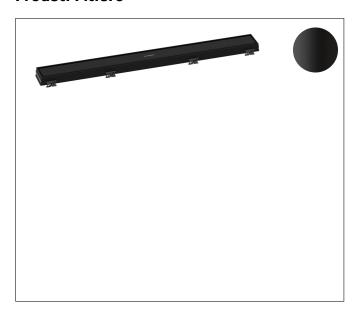

Brand hansgrohe

Art. Name RainDrain Match Trim 27 5/8" with Height Adjustable Frame

Art. Nr. 56037671 Surface matte black

Pos. 1

## **Product Picture**