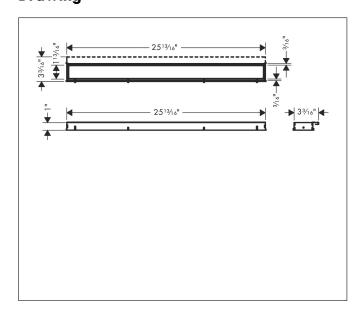

Brand hansgrohe

Art. Name RainDrain Match Trim 27 5/8" with Height Adjustable Frame

Art. Nr. 56037671 Surface matte black

Pos. 1

## **Product Picture**



## **Drawing**



## **Features**

- Consists of: design trim, height adjustable frame, wall installation flange
- Mounting type: wall-mounted, free in the floor
- Easy to clean surface
- Easy adjustment to tile thickness with height adjustable frame (7 – 18 mm)
- Tile thickness: up to 18 mm
- Suitable for any type of tile
- Up to 60 I/min drainage capacity
- Where to use: new construction, renovation
- Grate removal tool allows easy removal of the trim
- Wall mounting possible
- tile inlay depth: 12 mm
- Grate material: Stainless Steel 304 (1.4301)
- Suitable for primary and secondary drainage
- Frame width: 62 mm

## **Technology**