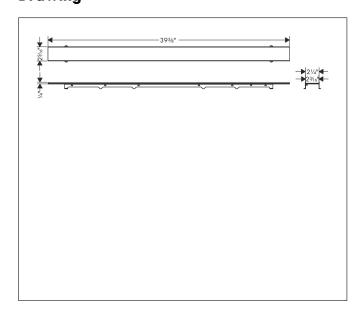

Brand hansgrohe

Art. Name RainDrain Rock Trim 35 1/4" Cut to Size and Tileable

Art. Nr. 56032001

Surface n.a. Pos. 1

## **Product Picture**



## **Drawing**



## **Features**

- Consists of: tileable trim, grate removal tool
- Mounting type: free in the floor, two-sided
- Can be shortened on site
- Frameless design
- Tile thickness: up to 40 mm
- Suitable for every type of tile and tile thickness
- Where to use: new construction, renovation
- Grate removal tool allows easy removal of the trim
- easy to clean
- 50 mm excess length on both sides
- $\bullet\,$  can be shortened to a minimum of 900 mm
- Grate material: Stainless Steel 304 (1.4301)
- Suitable for primary drainage

## **Technology**