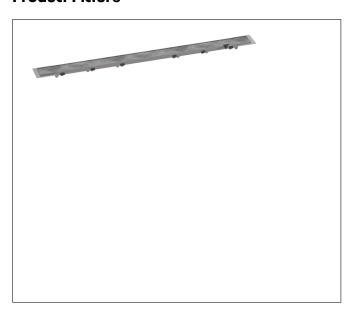

Brand hansgrohe

Art. Name RainDrain Rock Trim 35 1/4" Cut to Size and Tileable

Art. Nr. 56032001

Surface n.a. Pos. 1

## **Product Picture**



## **Drawing**



## **Features**

- Consists of: tileable trim, grate removal tool
- Mounting type: free in the floor, two-sided
- Can be shortened on site
- Frameless design
- Tile thickness: up to 40 mm
- Suitable for every type of tile and tile thickness
- Where to use: new construction, renovation
- Grate removal tool allows easy removal of the trim
- easy to clean
- 50 mm excess length on both sides
- $\bullet\,$  can be shortened to a minimum of 900 mm
- Grate material: Stainless Steel 304 (1.4301)
- Suitable for primary drainage

## **Technology**