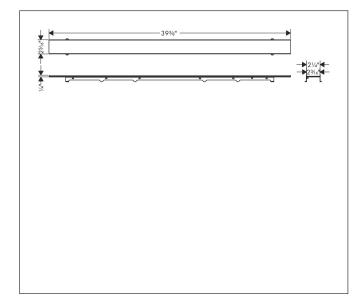

| Brand     | hansgrohe                                            |
|-----------|------------------------------------------------------|
| Art. Name | RainDrain Rock Trim 31 1/2" Cut to Size and Tileable |
| Art. Nr.  | 56031001                                             |
| Surface   | n.a.                                                 |
| Pos.      | 1                                                    |
|           |                                                      |

## **Product Picture**



## Drawing



## Features

- Consists of: tileable trim, grate removal tool
- Mounting type: free in the floor, two-sided
- Can be shortened on site
- Frameless design
- Tile thickness: up to 40 mm
- Suitable for every type of tile and tile thickness
- Where to use: new construction, renovation
- Grate removal tool allows easy removal of the trim
- easy to clean
- 50 mm excess length on both sides
- can be shortened to a minimum of 800 mm
- Grate material: Stainless Steel 304 (1.4301)
- Suitable for primary drainage

## Technology