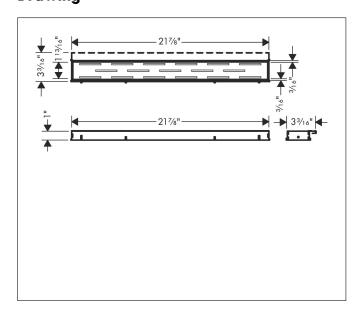

Brand hansgrohe

Art. Name RainDrain Match Regular Trim 23 5/8" with Height Adjustable Frame

Art. Nr. 56116801

Surface Brushed Stainless Steel

1

Pos.

## **Product Picture**



## **Drawing**



## **Features**

- Consists of: design trim, height adjustable frame, wall installation flange
- Mounting type: wall-mounted, free in the floor
- Easy to clean surface
- Easy adjustment to tile thickness with height adjustable frame (7 - 18 mm)
- Tile thickness: up to 18 mm
- Suitable for any type of tile
- Up to 60 I/min drainage capacity
- Where to use: new construction, renovation
- Grate removal tool allows easy removal of the trim
- Wall mounting possible
- tile inlay depth: 12 mm
- Grate material: Stainless Steel 304 (1.4301)
- Suitable for primary and secondary drainage
- Frame width: 62 mm

## **Technology**