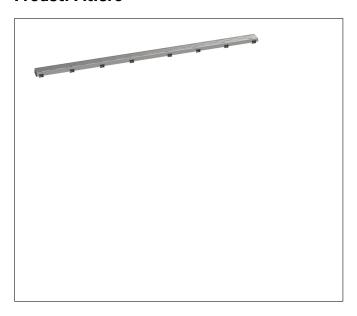

## **Product Picture**

Brand hansgrohe

Art. Name RainDrain Match Regular Trim 59 1/8" with Height Adjustable Frame

Art. Nr. 56129801

Surface Brushed Stainless Steel

1

Pos.