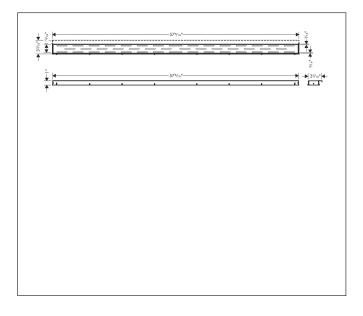

## **Drawing**

## **Features**

- Consists of: design trim, height adjustable frame, wall installation flange
- Mounting type: wall-mounted, free in the floor
- Easy to clean surface
- Easy adjustment to tile thickness with height adjustable frame (7 – 18 mm)
- Tile thickness: up to 18 mm
- Suitable for any type of tile
- Up to 60 l/min drainage capacity
- Where to use: new construction, renovation
- Grate removal tool allows easy removal of the trim
- Wall mounting possible
- tile inlay depth: 12 mm
- Grate material: Stainless Steel 304 (1.4301)
- Suitable for primary and secondary drainage
- Frame width: 62 mm