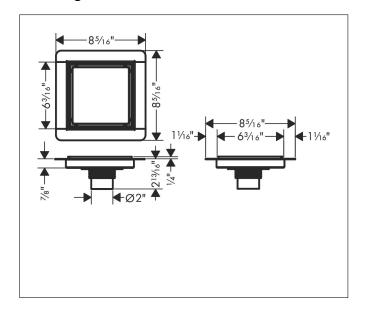

Brand hansgrohe

Art. Name RainDrain Brilliance Set 6"x 6" trim tileable rear cover and rough

Art. Nr. 56134671 Surface matte black

Pos.

## **Product Picture**



1

## **Drawing**



## **Features**

- Consists of: point drain, installation set, pre-assembled sealing membrane, grate removal tool
- Tileable on the back side
- Direction of outlet: vertical
- Easy to clean surface
- Easy adjustment to tile thickness with height adjustable frame (7 - 18 mm)
- Where to use: new construction, renovation
- Easy to clean siphon
- Grate removal tool allows easy removal of the trim
- Mounting type: free in the floor
- Grate material: Stainless Steel 304 (1.4301)
- Suitable for primary and secondary drainage

## **Technology**