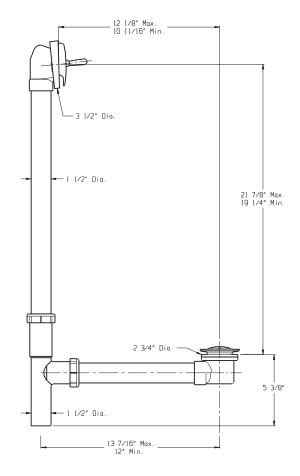

# 41-513 Trip Lever Bath Drains (Roman)

#### **Features:**

- Fits most tubs to 24" high
- 1-1/2" plastic tubing in PVC
- Patented adjustable self-retaining rubber head gasket
- Patented pre-adjustable linkage
- Cast brass shoe plug
- Extra long plunger stroke
- Lubricated cast brass plunger
- Chrome plated stamped brass domed strainer
- Heavy duty, highly polished face plate
- Partially assembled in carton
- · Compartmentalized packaging
- · Available in Chrome and Polished Brass

### **Catalog Numbers:**

**41-513** PVC (Chrome)