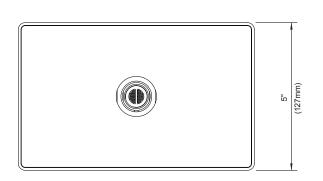

## Mono Chic® 5" x 8" Single Function Showerhead

## **SPECIFICATIONS**

## Features/Benefits

- 2.5 gpm (9.5 L/min) Max Flow @ 80 psi
- Single Function Showerhead
- Air Injection™ Technology
- Brass Ball Joint with Polymer Shell
- · Easy Clean Nozzles



## **Available Color/Finishes**

.

Standards & Certifications

**Flow Rate** 

Color Description

Chrome

Please see danze.com or current price list for available finishes. Finish is defined by additional suffix.









| Su | bmittal | Information: |  |
|----|---------|--------------|--|
|    |         |              |  |

Name:

Location:

\_\_\_\_\_

Contact #:

Contractor:

10/19