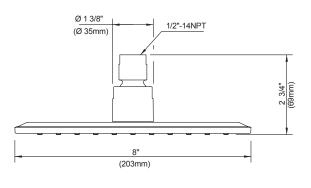

## Mono Chic® 5" x 8" Single Function Showerhead

## Features/Benefits

- 2.5 gpm (9.5 L/min) Max Flow @ 80 psi
- Single Function Showerhead
- Air Injection™ Technology
- Brass Ball Joint with Polymer Shell
- · Easy Clean Nozzles