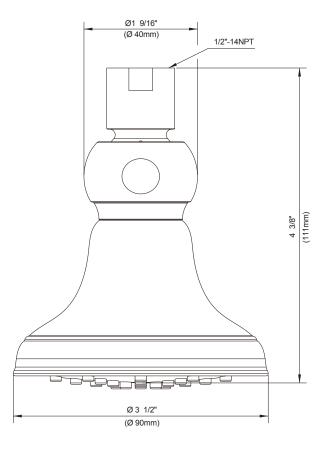

D460054 Mono Round®

3 <sup>1</sup>/<sub>2</sub>" Single Function Showerhead

## **SPECIFICATIONS**

## Features/Benefits

- 2.5 gpm (9.5 L/min) Max Flow @ 80 psi
- Single Function Showerhead
- Pressure Manifold™ Technology Maximizes Performance
- Air Injection<sup>™</sup> Technology
- Brass Ball Joint with Polymer Shell
- Easy Clean Nozzles



by GERBER

## Available Color/Finishes

Color

## Standards & Certifications Flow Rate





Please see danze.com or current price list for available finishes. Finish is defined by additional suffix.

Description



Submittal Information:

Name: Location: Contractor: Contact #:

WARRANTY: Danze products are covered by a manufacturer's lifetime limited warranty for manufacturing defects. Danze, Inc., 2500 Internationale Parkway, Woodridge, IL 60517, USA www.danze.com