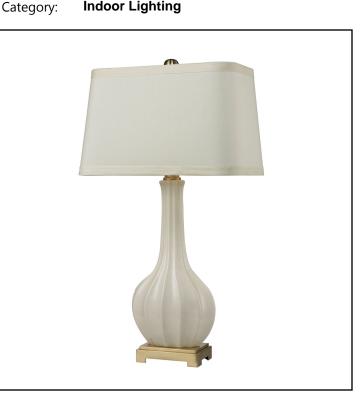

### **SAFETY FEATURES**

UL

| Item Number: | D2596                                    |
|--------------|------------------------------------------|
| Collection:  | Fluted Ceramic                           |
| UPC Code:    | 748119074498                             |
| Description: | Fluted Ceramic Table Lamp in White Glaze |

This Table Lamp Is Traditional And Elegant In Form, Earthware Is Given A Rich Glaze Accenting The Gentle Ribs Of The Lamp Body And Accented With An Antique Brass Base. The Lamp Is Finished With A Hardback Shade In A Crisp Cream Faux Silk To Ensure It Has