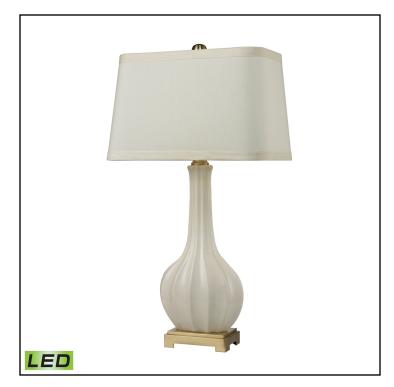

## **DIMENSIONS**

Height: 34.0 in. Width: 19.0 in. Length: 12.0 in

Shade/Glass: 18.0 in (Top) - 19.0 in

(Bottom) x 12.0 in

## **FEATURES**

Finish: Brass

Shade/Glass: Cream

## **MATERIALS**

**Body: Ceramic, Metal** 

Shade/Glass: Shade/Glass: Faux Silk

# **BULB(S)**

Bulb(s): 1 9.5 Watt LED

#### Category: Indoor Lighting

Item Number: D2596-LED

Collection: Fluted Ceramic

UPC Code: 748119080307

Description: Fluted Ceramic LED Table Lamp in

White Glaze

This LED Table Lamp Is Traditional And Elegant In Form, Earthware Is Given A Rich Glaze Accenting The Gentle Ribs Of The Lamp Body And Accented With An Antique Brass Base. The Lamp Is Finished With A Hardback Shade In A Crisp Cream Faux Silk To Ensure It