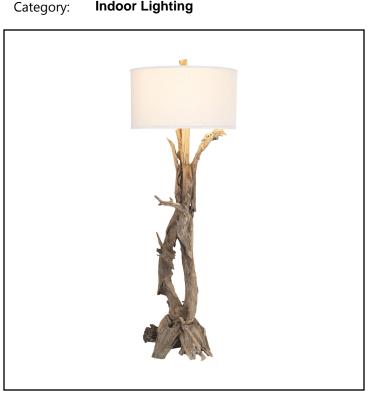

### SAFETY FEATURES

UL

| Item Number: | 7011-291                                                                        |
|--------------|---------------------------------------------------------------------------------|
| Collection:  | Hounslow Heath                                                                  |
| UPC Code:    | 818008028762                                                                    |
| Description: | Hounslow Heath Natural 68-In Teak<br>Root Floor Lamp with White Fabric<br>Shade |

We all do it. We encounter a beautifully unique botanical silhouette, fail to answer the rhetorical question—how can I use that in my design space?—and walk right on by. Introducing our Hounslow Heath Series Floor Lamp: Hand crafted from authentic teak root. Sculpture-like with its jutting and twisted appendages. Standing tall at 68 inches. The Hounslow: It's that showpiece we almost imagined. Soft White fabric shade.