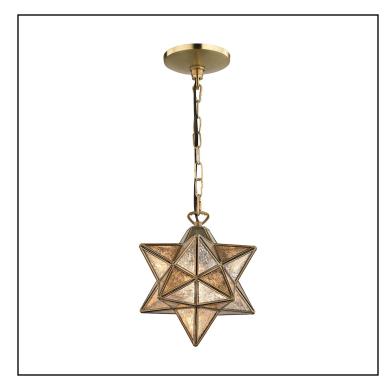

Item Number: 1145-008

Collection: Moravian

UPC Code: **748119095554** 

**Description:** Moravian Star Pendant - Gold

Resplendent. Complex. Elegantly antiqued. Finally, a lighting fixture that shares our vital characteristics. Introducing our stylishly hand crafted Sirius Collection Glass Star Pendant: With its dazzling convergence of three-dimensional vertexes and gorgeous Antiqued Mercury Glass details, the Sirius is, like us, the perfect combination of sophisticated shape and classic refinement. Instantly brings wow to any tasteful entryway or corridor. Distinctive Gold metalwork.