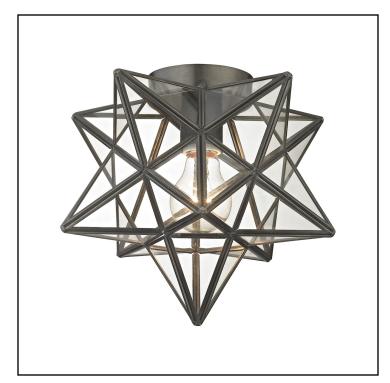

Item Number: 1145-005

Collection: Moravian

UPC Code: 748119095523

Description: Moravian Star Flush Mount - Bronze

With Clear Glass

Boldness. Complexity. Sparkle. Finally, a lighting fixture that shares our vital characteristics. Introducing our stylishly handcrafted Moravian Star Pendant: With its dazzling convergence of clear glass vertexes and distinctive Oiled Bronze metalwork, the Sirius is, like us, the perfect combination of sophisticated shape and classic refinement. Instantly brings wow to any tasteful corridor.