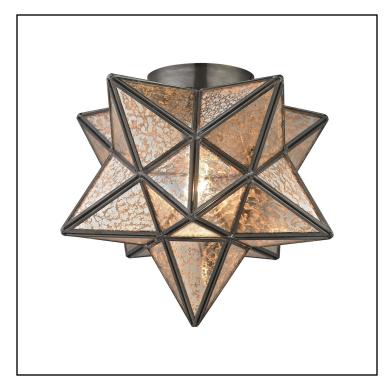

Collection: Moravian

UPC Code: 748119095516

Description: Moravian Star Flush Mount - Bronze

Resplendent. Complex. Elegantly antiqued. Finally, a lighting fixture that shares our vital characteristics. Introducing our stylishly hand crafted Sirius Collection Glass Star Flush Mount: With its dazzling convergence of three-dimensional vertexes and gorgeous Antiqued Mercury Glass details, the Sirius is, like us, the perfect combination of sophisticated shape and classic refinement. Instantly brings wow to any tasteful entryway or corridor. Distinctive Oiled Bronze metalwork.