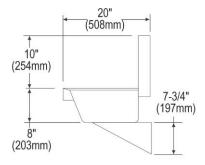

## PRODUCT SPECIFICATIONS

Elkay Stainless Steel 60" x 20" x 8", Wall Hung Multiple Station Hand Wash Sink. Sink is manufactured from 14 gauge 304 Stainless Steel with a Buffed Satin finish.

| Material:          | 304 Stainless Steel |
|--------------------|---------------------|
| Finish:            | Buffed Satin        |
| Gauge:             | 14                  |
| Number of Bowls:   | 1                   |
| Sink Dimensions:   | 60" x 20" x 25-3/4" |
| Bowl 1 Dimensions: | 57" x 16-1/2" x 8"  |
| Backsplash Height: | 10                  |
| Drain Size:        | 3-1/2" (89mm)       |