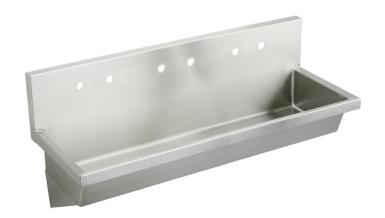

## Elkay Stainless Steel 60" x 20" x 8" Wall Hung Multiple Station Hand Wash Sink Model(s) EWMA60206

## PRODUCT SPECIFICATIONS

Elkay Stainless Steel 60" x 20" x 8", Wall Hung Multiple Station Hand Wash Sink. Sink is manufactured from 14 gauge 304 Stainless Steel with a Buffed Satin finish.

| Material:          | 304 Stainless Steel |
|--------------------|---------------------|
| Finish:            | Buffed Satin        |
| Gauge:             | 14                  |
| Number of Bowls:   | 1                   |
| Sink Dimensions:   | 60" x 20" x 25-3/4" |
| Bowl 1 Dimensions: | 57" x 16-1/2" x 8"  |
| Backsplash Height: | 10                  |
| Drain Size:        | 3-1/2" (89mm)       |