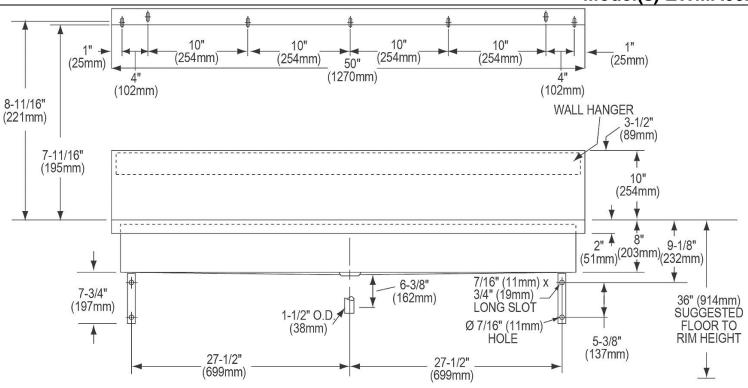

## PRODUCT SPECIFICATIONS

Elkay Stainless Steel 60" x 20" x 8", Wall Hung Multiple Station Hand Wash Sink. Sink is manufactured from 14 gauge 304 Stainless Steel with a Buffed Satin finish.

| Material:          | 304 Stainless Steel |
|--------------------|---------------------|
| Finish:            | Buffed Satin        |
| Gauge:             | 14                  |
| Number of Bowls:   | 1                   |
| Sink Dimensions:   | 60" x 20" x 25-3/4" |
| Bowl 1 Dimensions: | 57" x 16-1/2" x 8"  |
| Backsplash Height: | 10                  |
| Drain Size:        | 3-1/2" (89mm)       |

| Custom Options     |                   |
|--------------------|-------------------|
| Drain Location     |                   |
| □ Right Rear       | □ Left Rear       |
| Alternate Punching |                   |
| □ Faucet Model:    | □ Punch Required: |