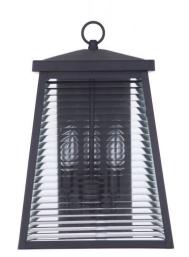

## **Armstrong - ZA4124-MN**

3 Light Large Outdoor Wall Mount

Inspired by shiplap, the horizontal ribbed clear glass of the Armstrong collection delivers both a transitional and casual coastal aesthetic. With our superior UV finish guaranteed for 5 years against fading, the Armstrong collection by Craftmade will inspired for years to come.

## **Specs**

**Mounting Location** Wet 60 **Bulb Wattage** Incandescent **Bulb Type Bulb Size** B10 3 Bulbs **Bulb Base** E12 Carton Size (CU FT) 1.71 Midnight Finish Clear Shiplap **Glass or Shade Color** 

## **Dimensions**

 Height (in.)
 15.88

 Width (in.)
 10

 Extension (in.)
 11.75

 Backplate Length (in.)
 5.71

 Backplate Depth (in.)
 1.34

 Backplate Height (in.)
 12.80

Craftmade • 650 S. Royal Lane • Coppell, TX 75019 • • • © 2021 All Rights Reserved