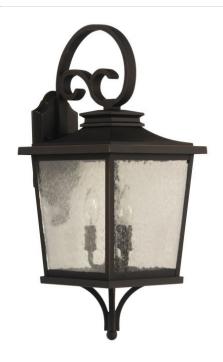

## Tillman - ZA2914

Tillman Wall Mount

#### Color

Tillman is a striking fixture designed for a variety of architectural styles. Featuring a scroll arm and curved roof paired with the clean lines and seeded glass, the Tillman creates a welcome invitation to all your guests.

## **Specs**

Mounting LocationWetBulb Wattage60Bulb TypeIncandescentBulb SizeB10Bulbs3Bulb BaseCandelabraCarton Size (CU FT)3.11Glass or Shade ColorClear Seeded

### **Dimensions**

| Height (in.)           | 23.25 |
|------------------------|-------|
| Width (in.)            | 9.88  |
| Extension (in.)        | 11.63 |
| Backplate Length (in.) | 4.45  |
| Backplate Depth (in.)  | 0.79  |
| Backplate Height (in.) | 8.90  |